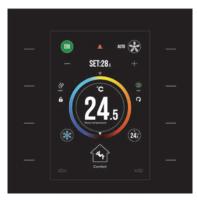

# **Smart Building Solutions for Residences by INTERRA**

KNX I

Google Assistant amazon alexa

10.1" Touch Panel

Mobile Control

#### Lighting / Dimming

With Interra, your mechs are in an age of enlightenment. You can provide the lighting systems you want in your spaces

#### **Air Conditioning**

Irregular heating and cooling are the situations that cause the most energy loss. With Interra air-conditioning solutions, you can determine the active working time of your home's heating and cooling processes. You can save money thanks to the air conditioning system that blends perfectly with your home.

#### **Scenarios**

All the scenarios you set at the exit or entrance of the house are started with a single touch. You can also create the scenarios you want to realize based on time, so you can enjoy the comfort you desire within the time you set.

#### Shutter / Blind

By controlling your curtains / blinds on the touch panel, you can bring your spaces to life.