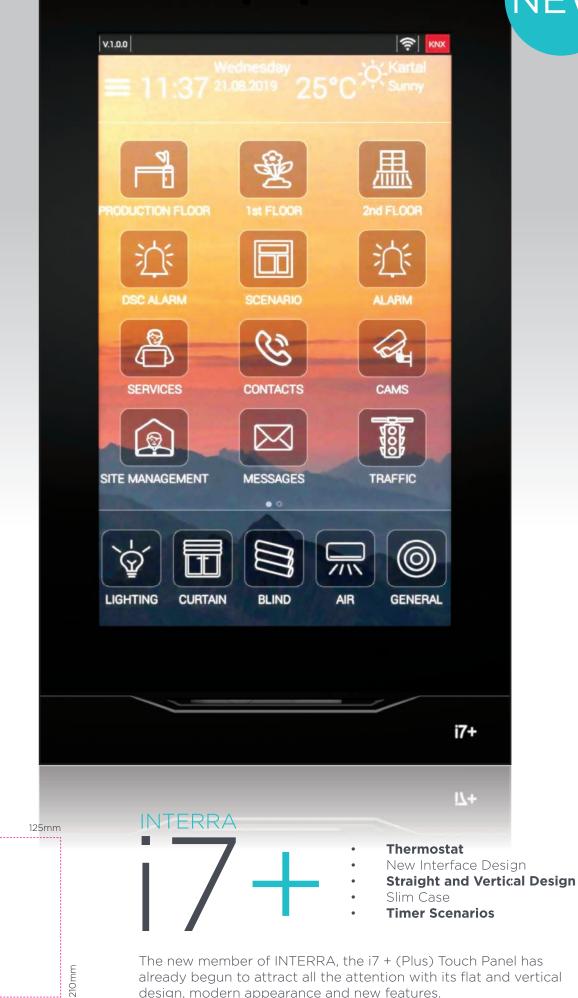

# INTERRA JUST TOUCH

- Lighting
- RGB & Tunable White Color Control
- Curtain / Blinde Control
- Air Conditioning
- Free Programmable Pages
- Hotel-DND/MUR

- Touch Vibration Sensitivity
- Proximity
- Carbon dioxide (CO<sub>2</sub>)
- Temperature and Moisture Sensor
- Custom Modes
- Timer Scenarios

#### Scenarios

NE

already begun to attract all the attention with its flat and vertical design, modern appearance and new features.

That photo size is actual size.