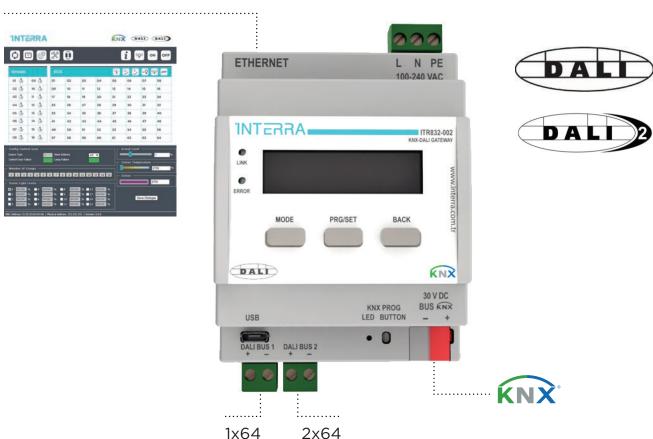

# **KNX/DALI 2x64** Tunable-White & Color Control

Provides high comfort and high energy saving with its advanced features, new technology and Web Interface

## **KNX Gateways**

KNX - DALI Tunable White &Color Control

2 ve 4 Kanallı Universal Dimmer Modül

1-10V Ballast Controller