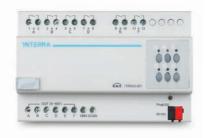

#### Hardware -

- 16 Digital input
- Internal KNX PWS
- Logic Library
- Modbus RTU
- Modbus TCP
- 230 VAC 50Hz ± 5%
- Miniature and Embedded KNX Power Supply
- 1 x KNX Power St
- 1 x Ethernet Port
- 1x Ethernet Por
  1x RS485 Port

- 1 x USB2.0
- Manual Control Button
- 1 x Real Time Clock
- 8GB EMMC
- 512 MB DDR3 Memory