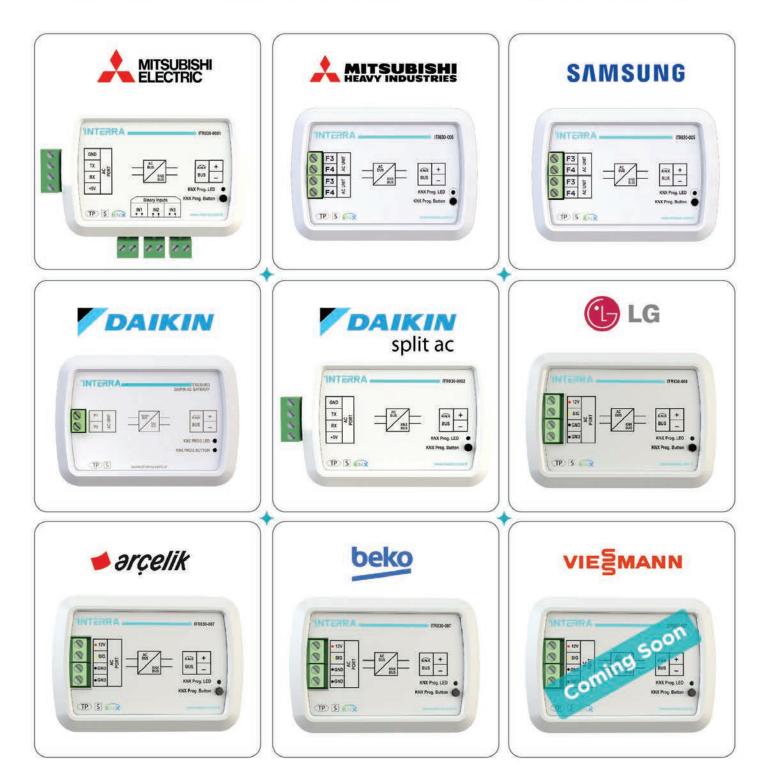

## **INTERRA KNX** Air Conditioning **Gateways**

IN interratechnology.com

## **KNX Gateways**

KNX - DALI Tunable White &Color Control

2 ve 4 Kanallı Universal Dimmer Modül

1-10V Ballast Controller