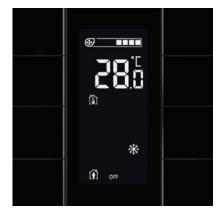

# INTERRA JUST TOUCH

- Lighting
- RGB & Tunable White Color Control
- Curtain / Blinde Control
- Air Conditioning
- Free Programmable Pages
- Hotel-DND/MUR

- Touch Vibration Sensitivity
- Proximity
- Carbon dioxide (CO<sub>2</sub>)
- Temperature and Moisture Sensor
- Custom Modes
- Timer Scenarios

#### **General Pages**

#### Lighting Page

#### DND/MUR

#### Custom Page for Projects

#### Scenarios

NE

already begun to attract all the attention with its flat and vertical design, modern appearance and new features.

That photo size is actual size.