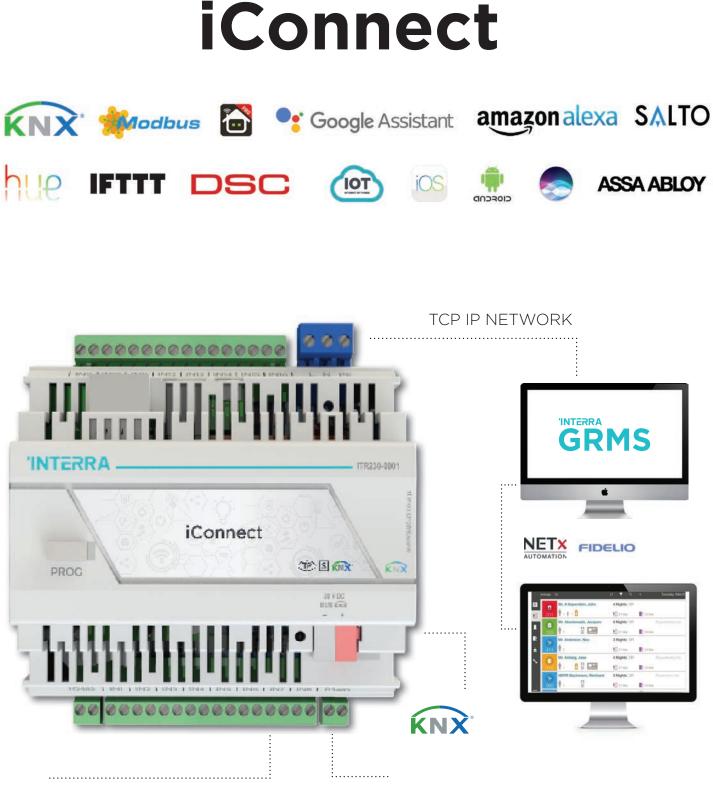

## A New Era Begins in Hotels with Interra iConnect

It provides a complete solution in projects by supporting the multi-protocol communications needed in the building automation industry.

# New hotels without energy card holders.

#### Features

#### Hardware -

- 16 Digital input
- Internal KNX PWS
- Logic Library
- Modbus RTU
- Modbus TCP
- 230 VAC 50Hz ± 5%
- Miniature and Embedded KNX Power Supply
- 1 x KNX Power St
- 1 x Ethernet Port
- 1x Ethernet Por
  1x RS485 Port

- 1 x USB2.0
- Manual Control Button
- 1 x Real Time Clock
- 8GB EMMC
- 512 MB DDR3 Memory

#### TCP IP NETWORK