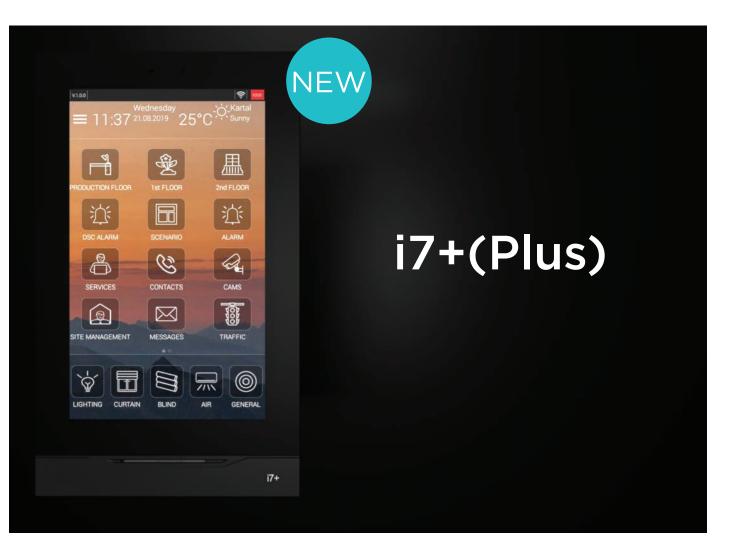

# INTERRA JUST TOUCH

- Lighting
- RGB & Tunable White Color Control
- Curtain / Blinde Control
- Air Conditioning
- Free Programmable Pages
- Hotel-DND/MUR

- Touch Vibration Sensitivity
- Proximity
- Carbon dioxide (CO<sub>2</sub>)
- Temperature and Moisture Sensor
- Custom Modes
- Timer Scenarios

#### Scenarios

NE

already begun to attract all the attention with its flat and vertical design, modern appearance and new features.

That photo size is actual size.