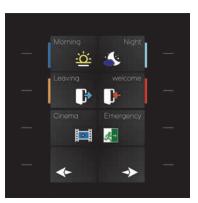

|                 |          | NEW |
|-----------------|----------|-----|
| Lightings<br>-┿ | Shutter  |     |
| Thermostat      | Scenario | -   |
| DND/MUR         | General  | -   |
| Eco             | Settings | _   |
|                 |          |     |