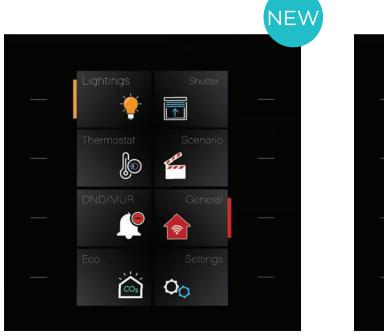

|                 |          | NEW |
|-----------------|----------|-----|
| Lightings<br>-┿ | Shutter  |     |
| Thermostat      | Scenario | -   |
| DND/MUR         | General  | -   |
| Eco             | Settings | _   |
|                 |          |     |

# INTERRA JUST TOUCH

- Lighting
- RGB & Tunable White Color Control
- Curtain / Blinde Control
- Air Conditioning
- Free Programmable Pages
- Hotel-DND/MUR

- Touch Vibration Sensitivity
- Proximity
- Carbon dioxide (CO<sub>2</sub>)
- Temperature and Moisture Sensor
- Custom Modes
- Timer Scenarios

#### **General Pages**

#### Lighting Page

#### DND/MUR

#### Custom Page for Projects

#### Scenarios

NE

already begun to attract all the attention with its flat and vertical design, modern appearance and new features.

That photo size is actual size.