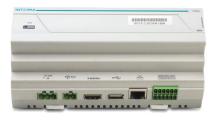

Button
- 1 x Real Time Clock
- 8GB EMMC
- 512 MB DDR3 Memory

# **KNX/DALI 2x64** Tunable-White & Color Control

Provides high comfort and high energy saving with its advanced features, new technology and Web Interface

#### TCP IP NETWORK



## **INTERRA KNX Sensors**

KNX Mid-Range Presence Sensor





KNX High Bay +(Plus)

Presence Sensor

KNX Mid-Range + (Plus)

Presence Sensor

KNX High Bay Presence Sensor



KNX Outdoor Microwave Sensor



KNX Outdoor Movable Motion Sensor





KNX Wide-Range Presence Sensor



KNX Indoor Microwave Sensor









## **INTERRA KNX** Air Conditioning **Gateways**



IN interratechnology.com



## **KNX Gateways**

KNX - DALI Tunable White &Color Control



2 ve 4 Kanallı Universal Dimmer Modül



1-10V Ballast Controller



#### **Concierge Server**





**IP** Control



# **KNX System Components**

#### **KNX Power Supply**



160 mA 320 mA 640 mA



Line Coupler

IP Router



## **Combo Actuators**



## **DND/MUR**



## **'INTERRA**

Cumhuriyet Mahallesi Kartal Caddesi Simkan Plaza No: 95/1 34876 Kartal Istanbul - Turkey

P: +90 216 326 26 40 F: +90 216 324 25 03 E: info@interra.com.tr

interratechnology.com



## More than 5000 smart solutions provided by INTERRA



Mobile Applications







AppStore

PlayStore

Web