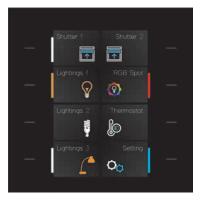

#### Lighting / Dimming

With Interra, your mechs are in an age of enlightenment. You can provide the lighting systems you want in your spaces

#### **Air Conditioning**

Irregular heating and cooling are the situations that cause the most energy loss. With Interra air-conditioning solutions, you can determine the active working time of your home's heating and cooling processes. You can save money thanks to the air conditioning system that blends perfectly with your home.

#### **Scenarios**

All the scenarios you set at the exit or entrance of the house are started with a single touch. You can also create the scenarios you want to realize based on time, so you can enjoy the comfort you desire within the time you set.

#### Shutter / Blind

By controlling your curtains / blinds on the touch panel, you can bring your spaces to life.