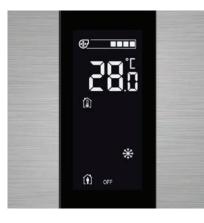

sup>-☆.Kart</sup><br><sup>Güne</sup> |          |
|----------|----------|--------|--------------------------------------------|----------|
|          | 1. KAT   | 2.KAT  | SENARYO                                    | ALARM    |
| Ô        | 2        | Q      |                                            |          |
| SERVICES | CONTACTS | CAMS   |                                            | MESSAGES |
|          | PERDE    | PANJUR | KLÍMA                                      | GENEL    |
|          |          |        |                                            |          |



Interra 7" Touch Panel



## Just Touch





# **Iswitch Series**

Antik Bronz



























Şampanya Alüminyum

Siyah Alüminyum

# **Iswitch Series**

Natural Aluminum

Black GlassEF

White GlassEF













€ 28.0 (i) \*\*







16 CONVANTIONAL INPUTS R

RF485



## A New Era Begins in Hotels with Interra iConnect

It provides a complete solution in projects by supporting the multi-protocol communications needed in the building automation industry.

# New hotels without energy card holders.

#### Features

#### Hardware -

- 16 Digital input
- Internal KNX PWS
- Logic Library
- Modbus RTU
- Modbus TCP
- 230 VAC 50Hz ± 5%
- Miniature and Embedded KNX Power Supply
- 1 x KNX Power St
- 1 x Ethernet Port
- 1x Ethernet Por
  1x RS485 Port

- 1 x USB2.0
- Manual Control Button
- 1 x Real Time Clock
- 8GB EMMC
- 512 MB DDR3 Memory

# **KNX/DALI 2x64** Tunable-White & Color Control

Provides high comfort and high energy saving with its advanced features, new technology and Web Interface