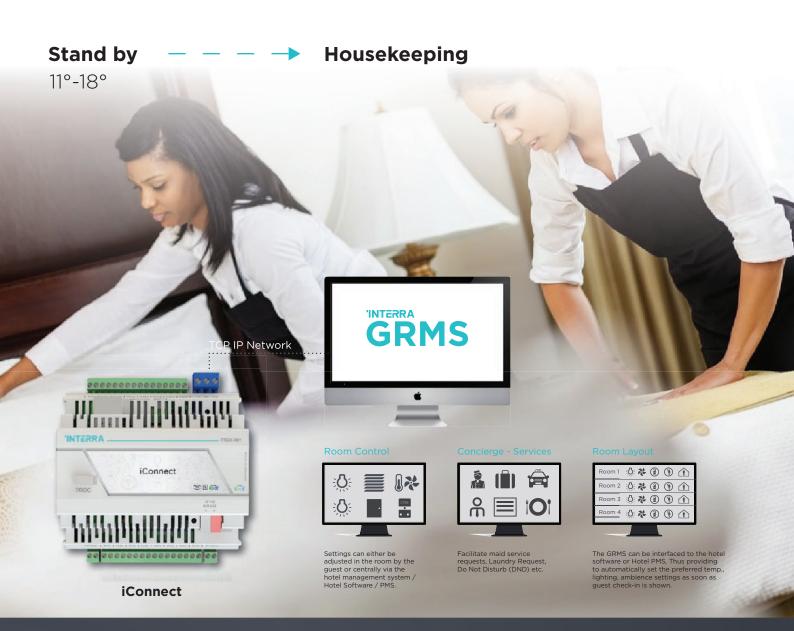

#### GRMS

GRMS integrates with a wide variety of systems to greatly increase your hotel's efficiency while significantly reducing expenses

#### **INTERRA DND/MUR**

The DND / MUR (Do Not Disturb / Make Up Room) module is a simple way for guests to communicate with staff from their rooms. You don't want to be disturbed or need your room to be cleaned, it's as simple as tapping a button.

## A New Era Begins in Hotels with Interra iConnect

It provides a complete solution in projects by supporting the multi-protocol communications needed in the building automation industry.

#### TCP IP NETWORK