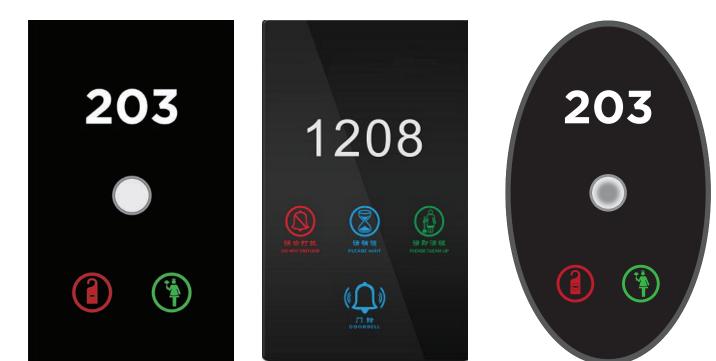

#### **INTERRA DND/MUR**

The DND / MUR (Do Not Disturb / Make Up Room) module is a simple way for guests to communicate with staff from their rooms. You don't want to be disturbed or need your room to be cleaned, it's as simple as tapping a button.

## **DND/MUR**