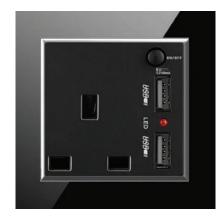

# **Iswitch Series**

Antik Bronz

Şampanya Alüminyum

Siyah Alüminyum

# **Iswitch Series**

Natural Aluminum

Black GlassEF

White GlassEF

€ 28.0 (i) \*\*

16 CONVANTIONAL INPUTS R

RF485