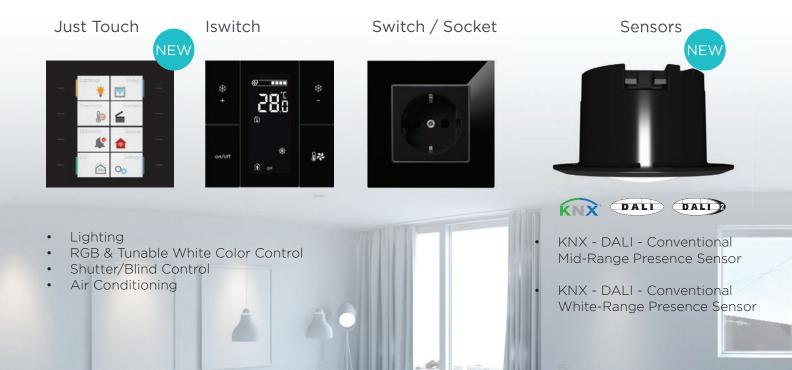

# INTERRA JUST TOUCH

- Lighting
- RGB & Tunable White Color Control
- Curtain / Blinde Control
- Air Conditioning
- Free Programmable Pages
- Hotel-DND/MUR

- Touch Vibration Sensitivity
- Proximity
- Carbon dioxide (CO<sub>2</sub>)
- Temperature and Moisture Sensor
- Custom Modes
- Timer Scenarios

## **INTERRA KNX Sensors**

KNX Mid-Range Presence Sensor

KNX High Bay +(Plus)

Presence Sensor

KNX Mid-Range + (Plus)

Presence Sensor

KNX High Bay Presence Sensor

KNX Outdoor Microwave Sensor