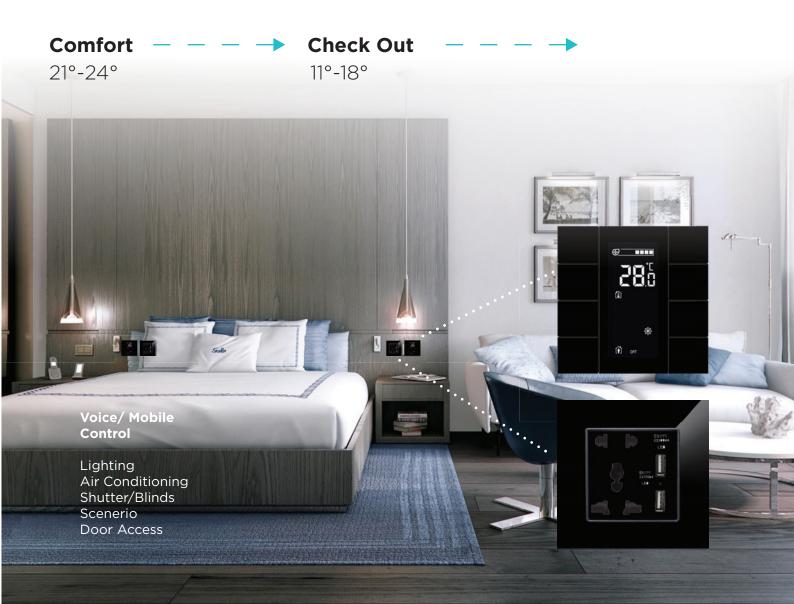

# Stand by — → Sub Comfort

## Comfort Welcome

 $\Theta$ 

21°-24°

Hotel Technology Trends: Mobile Check-In Mobile Check-Out

Ready to Check In?

oile Check Ir

Mobile Check In

11:14

#### Mobile Check In - Out

One of the most important issues of the smart hotel system is mobile check-in / check-out. It allows guests to use their smartphones to check-in or check-out at their leisure, without having to wait in line at the front desk, summarizing key statistics on this rising trend and what impact mobile check-in / check-out can have on your hotel.