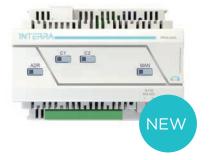

## **DND/MUR**

#### **INTERRA DND/MUR**

The DND / MUR (Do Not Disturb / Make Up Room) module is a simple way for guests to communicate with staff from their rooms. You don't want to be disturbed or need your room to be cleaned, it's as simple as tapping a button.