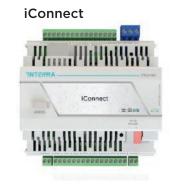

## A New Era Begins in Hotels with Interra iConnect

It provides a complete solution in projects by supporting the multi-protocol communications needed in the building automation industry.

# New hotels without energy card holders.

#### Features

#### Hardware -

- 16 Digital input
- Internal KNX PWS
- Logic Library
- Modbus RTU
- Modbus TCP
- 230 VAC 50Hz ± 5%
- Miniature and Embedded KNX Power Supply
- 1 x KNX Power St
- 1 x Ethernet Port
- 1x Ethernet Por
  1x RS485 Port

- 1 x USB2.0
- Manual Control Button
- 1 x Real Time Clock
- 8GB EMMC
- 512 MB DDR3 Memory