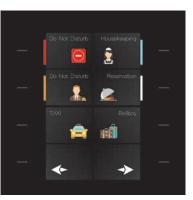

#### **INTERRA DND/MUR**

The DND / MUR (Do Not Disturb / Make Up Room) module is a simple way for guests to communicate with staff from their rooms. You don't want to be disturbed or need your room to be cleaned, it's as simple as tapping a button.

Housekeeping

Reception

|          |          |        | 25°C <sup>-☆.Kart</sup><br><sup>Güne</sup> |          |
|----------|----------|--------|--------------------------------------------|----------|
|          | 1. KAT   | 2.KAT  | SENARYO                                    | ALARM    |
| Ô        | 2        | Q      |                                            |          |
| SERVICES | CONTACTS | CAMS   |                                            | MESSAGES |
|          | PERDE    | PANJUR | KLÍMA                                      | GENEL    |
|          |          |        |                                            |          |