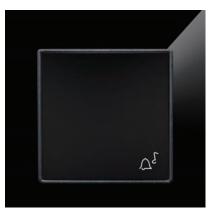

#### **INTERRA DND/MUR**

The DND / MUR (Do Not Disturb / Make Up Room) module is a simple way for guests to communicate with staff from their rooms. You don't want to be disturbed or need your room to be cleaned, it's as simple as tapping a button.

## **DND/MUR**