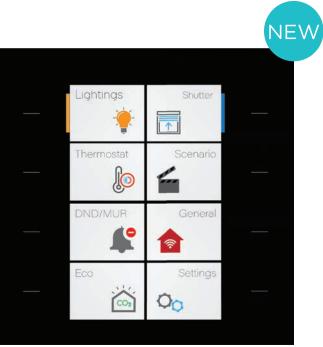

|                 |          | NEW |
|-----------------|----------|-----|
| Lightings<br>-┿ | Shutter  |     |
| Thermostat      | Scenario | -   |
| DND/MUR         | General  | -   |
| Eco             | Settings | _   |
|                 |          |     |

# INTERRA JUST TOUCH

- Lighting
- RGB & Tunable White Color Control
- Curtain / Blinde Control
- Air Conditioning
- Free Programmable Pages
- Hotel-DND/MUR

- Touch Vibration Sensitivity
- Proximity
- Carbon dioxide (CO<sub>2</sub>)
- Temperature and Moisture Sensor
- Custom Modes
- Timer Scenarios

#### **General Pages**

#### Lighting Page

#### DND/MUR

#### Custom Page for Projects

#### Scenarios

NE

already begun to attract all the attention with its flat and vertical design, modern appearance and new features.

That photo size is actual size.