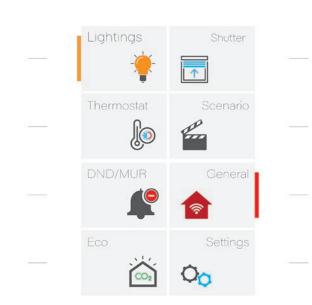

|                 |          | NEW |
|-----------------|----------|-----|
| Lightings<br>-┿ | Shutter  |     |
| Thermostat      | Scenario | -   |
| DND/MUR         | General  | -   |
| Eco             | Settings | _   |
|                 |          |     |