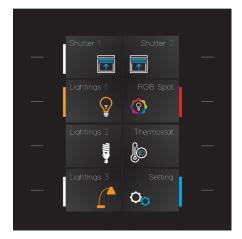

#### **Lighting & Shutter Pages**

# Just Touch Screen pages

Feel special with Just Touch. You can design your 'JUST TOUCH' specially thanks to the freely programmable interface. It can respond to all your requests with its multi-page usage advantage and innovative features.

## The best part is that it can be designed according to projects.

Just Touch offers you the opportunity to custom design the interface page and scenario pages as you wish, regardless of your residence, hotel or commercial project.