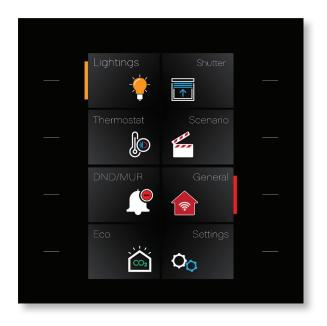

# Just Touch Screen pages

Feel special with Just Touch. You can design your 'JUST TOUCH' specially thanks to the freely programmable interface. It can respond to all your requests with its multi-page usage advantage and innovative features.

#### In addition, in the scenario pages you have edited, it offers the possibility to make the favorite page home page and to use it from both the screen and touch buttons.

In addition, by assigning frequently used scenarios such as lighting, air conditioning and curtain blinds to the touch buttons, it provides the opportunity to use without traveling on the screen.

## The best part is that it can be designed according to projects.

Just Touch offers you the opportunity to custom design the interface page and scenario pages as you wish, regardless of your residence, hotel or commercial project.

## Thanks to the INTERRA "JUST TOUCH" features, we can actually say that it is a mini touch panel.

We can call it a mini touch panel with features such as multi-page usage, customizable interface, thermostat, timer scenarios, carbon monoxide sensor, outdoor temperature sensor. In addition, it allows you to place pages and icons as you wish.