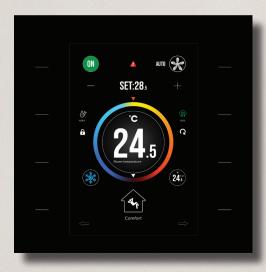

# More Than a Switch ... JUSST TOUST TOUST







# JUST TOUCH

Appeal of Technology and Design with INTERRA ...



## Features

- Lighting
- RGB & Tunable White Color Control
- Curtain / Blinde Control
- Air Conditioning
- Free Programmable Pages
- Hotel-DND/MUR

- Touch Vibration Sensitivity
- Proximity
- Carbon dioxide (CO<sub>2</sub>)
- Temperature and Moisture Sensor
- Custom Modes
- Timer Scenarios



# JUST Touch



JUST TOUCH a new generation thermostat switch designed by our **INTERRA R&D Center, opens the doors of unique comfort to you.** 





### Full Touch & Acrylic Touch / Black Glass





Full Touch & Acrylic Touch / White Glass



| _ |    |  |
|---|----|--|
|   |    |  |
|   |    |  |
|   |    |  |
|   | IN |  |







# Just Touch Screen pages

Feel special with Just Touch. You can design your 'JUST TOUCH' speciall