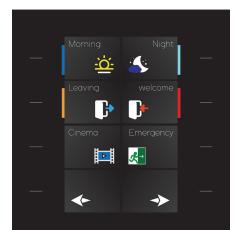

at it can be designed according to projects.

Just Touch offers you the opportunity to custom design the interface page and scenario pages as you wish, regardless of your residence, hotel or commercial project.

It offers you great ease of use and comfort thanks to its easy to use and legible interface design.



# Just Touch Multiple Pages

## Thanks to the INTERRA "JUST TOUCH" features, we can actually say that it is a mini touch panel.

We can call it a mini touch panel with features such as multi-page usage, customizable interface, thermostat, timer scenarios, carbon monoxide sensor, outdoor temperature sensor. In addition, it allows you to place pages and icons as you wish.

### **Thermostat Pages**



#### **Lighting & Shutter Pages**



#### **General Pages**



### Scenario Pages



#### **Custom Pages**



#### **DND Pages**





Cumhuriyet Mahallesi Kartal Caddesi Simkan Plaza No: 95/1 34876 Kartal İstanbul - Türkiye

T: +90 216 326 26 40 F: +90 216 324 25 03 E: info@interra.com.tr

www.interra.com.tr