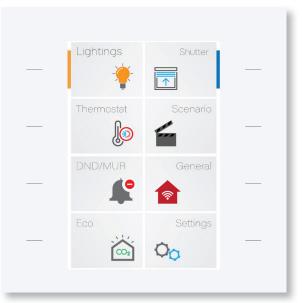

# Just Touch Screen pages

Feel special with Just Touch. You can design your 'JUST TOUCH' specially thanks to the freely programmable interface. It can respond to all your requests with its multi-page usage advantage and innovative features.

#### In addition, in the scenario pages you have edited, it offers the possibility to make the favorite page home page and to use it from both the screen and touch buttons.

In addition, by assigning frequently used scenarios such as lighting, air conditioning and curtain blinds to the touch buttons, it provides the opportunity to use without traveling on the screen.

## The best part is that it can be designed according to projects.

Just Touch offers you the opportunity to custom design the interface page and scenario pages as you wish, regardless of your residence, hotel or commercial project.

## Thanks to the INTERRA "JUST TOUCH" features, we can actually say that it is a mini touch panel.

We can call it a mini touch panel with features such as multi-page usage, customizable interface, thermostat, timer scenarios, carbon monoxide sensor, outdoor temperature sensor. In addition, it allows you to place pages and icons as you wish.