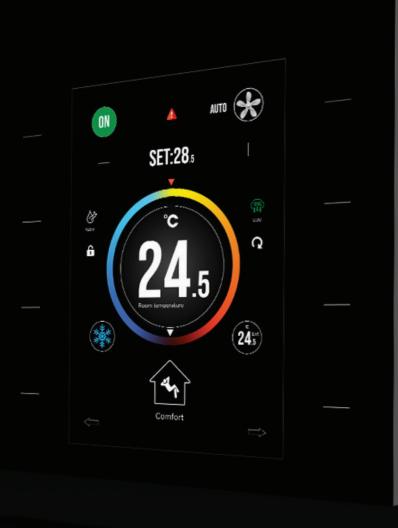

# More Than a Switch ... JUSST TOUST TOUST







# JUST TOUCH

Appeal of Technology and Design with INTERRA ...



## Features

- Lighting
- RGB & Tunable White Color Control
- Curtain / Blinde Control
- Air Conditioning
- Free Programmable Pages
- Hotel-DND/MUR

- Touch Vibration Sensitivity
- Proximity
- Carbon dioxide (CO<sub>2</sub>)
- Temperature and Moisture Sensor
- Custom Modes
- Timer Scenarios



# JUST Touch



JUST TOUCH a new generation thermostat switch designed by our **INTERRA R&D Center, opens the doors of unique comfort to you.** 





### Full Touch & Acrylic Touch / Black Glass





Full Touch & Acrylic Touch / White Glass



| _ |    |  |
|---|----|--|
|   |    |  |
|   |    |  |
|   |    |  |
|   | IN |  |







# Just Touch Screen pages

Feel special with Just Touch. You can design your 'JUST TOUCH' specially thanks to the freely programmable interface. It can respond to all y