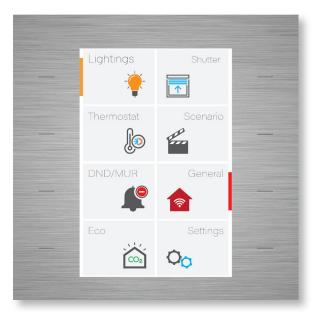

# Just Touch Screen pages

Feel special with Just Touch. You can design your 'JUST TOUCH' specially thanks to the freely programmable interface. It can respond to all your requests with its multi-page usage advantage and innovative features.

#### In addition, in the scenario pages you have edited, it offers the possibility to make the favorite page home page and to use it from both the screen and touch buttons.

In addition, by assigning frequently used scenarios such as lighting, air conditioning and curtain blinds to the touch buttons, it provides the opportunity to use without traveling on the screen.

## The best part is that it can be designed according to projects.

Just Touch offers you the opportunity to custom design the interface page and scenario pages as you wish, regardless of your residence, hotel or commercial project.

## Thanks to the INTERRA "JUST TOUCH" features, we can actually say that it is a mini touch panel.

We can call it a mini touch panel with features such as multi-page usage, customizable interface, thermostat, timer scenarios, carbon monoxide sensor, outdoor temperature sensor. In addition, it allows you to place pages and icons as you wish.