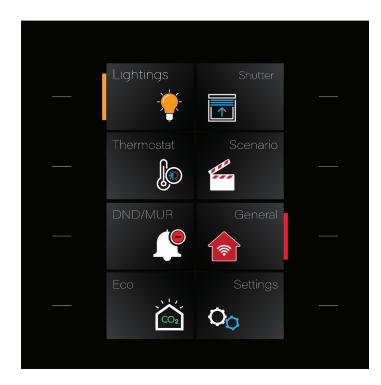

# Just Touch Screen pages

Feel special with Just Touch. You can design your 'JUST TOUCH' specially thanks to the freely programmable interface. It can respond to all your requests with its multi-page usage advantage and innovative features.

#### In addition, in the scenario pages you have edited, it offers the possibility to make the favorite page home page and to use it from both the screen and touch buttons.

In addition, by assigning frequently used scenarios such as lighting, air conditioning and curtain blinds to the touch buttons, it provides the opportunity to use without traveling on the screen.

## The best part is that it can be designed according to projects.

Just Touch offers you the opportunity to custom design the interface page and scenario pages as you wish, regardless of your residence, hotel or commercial project.

## Thanks to the INTERRA "JUST TOUCH" features, we can actually say that it is a mini touch panel.

We can call it a mini touch panel with features such as multi-page usage, customizable interface, thermostat, timer scenarios, carbon monoxide sensor, outdoor temperature sensor. In addition, it allows you to place pages and icons as you wish.