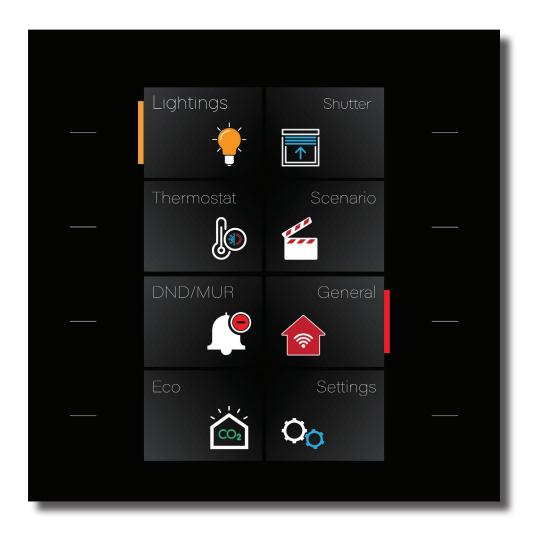

# More Than a Switch ... JUSST TOUST TOUST







# JUST TOUCH

Appeal of Technology and Design with INTERRA ...



## Features

- Lighting
- RGB & Tunable White Color Control
- Curtain / Blinde Control
- Air Conditioning
- Free Programmable Pages
- Hotel-DND/MUR

- Touch Vibration Sensitivity
- Proximity
- Carbon dioxide (CO<sub>2</sub>)
- Temperature and Moisture Sensor
- Custom Modes
- Timer Scenarios



# JUST Touch



JUST TOUCH a new generation thermostat switch designed by our **INTERRA R&D Center, opens the doors of unique comfort to you.** 





### Full Touch & Acrylic Touch / Black Glass





Full Touch & Acrylic Touch / White Glass



| _ |    |  |
|---|----|--|
|   |    |  |
|   |    |  |
|   |    |  |
|   | IN |  |







# Just Touch Screen pages

Feel special with Just Touch. You can design your 'JUST TOUCH' specially thanks to the freely programmable interface. It can respond to all your requests with its multi-page usage advantage and innovative features.



#### In addition, in the scenario pages you have edited, it offers the possibility to make the favorite page home page and to use it from both the screen and touch buttons.

In addition, by assigning frequently used scenarios such as