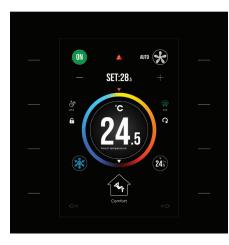

rtunity to use without traveling on the screen.















## The best part is that it can be designed according to projects.

Just Touch offers you the opportunity to custom design the interface page and scenario pages as you wish, regardless of your residence, hotel or commercial project.

It offers you great ease of use and comfort thanks to its easy to use and legible interface design.



# Just Touch Multiple Pages

## Thanks to the INTERRA "JUST TOUCH" features, we can actually say that it is a mini touch panel.

We can call it a mini touch panel with features such as multi-page usage, customizable interface, thermostat, timer scenarios, carbon monoxide sensor, outdoor temperature sensor. In addition, it allows you to place pages and icons as you wish.

### **Thermostat Pages**



#### **Lighting & Shutter Pages**



#### **General Pages**



### Scenario Pages



#### **Custom Pages**



#### **DND Pages**





Cumhuriyet Mahallesi Kartal Caddesi Simkan Plaza No: 95/1 34876 Kartal İstanbul - Türkiye

T: +90 216 326 26 40 F: +90 216 324 25 03 E: info@interra.com.tr

www.interra.com.tr