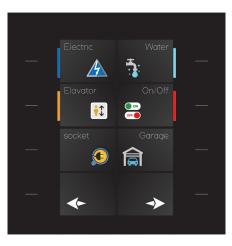

## The best part is that it can be designed according to projects.

Just Touch offers you the opportunity to custom design the interface page and scenario pages as you wish, regardless of your residence, hotel or commercial project.

It offers you great ease of use and comfort thanks to its easy to use and legible interface design.



# Just Touch Multiple Pages

## Thanks to the INTERRA "JUST TOUCH" features, we can actually say that it is a mini touch panel.

We can call it a mini touch panel with features such as multi-page usage, customizable interface, thermostat, timer scenarios, carbon monoxide sensor, outdoor temperature sensor. In addition, it allows you to place pages and icons as you wish.

### **Thermostat Pages**



#### **Lighting & Shutter Pages**



#### **General Pages**



### Scenario Pages



#### **Custom Pages**



#### **DND Pages**





Cumhuriyet Mahallesi Kartal Caddesi Simkan Plaza No: 95/1 34876 Kartal İstanbul - Türkiye

T: +90 216 326 26 40 F: +90 216 324 25 03 E: info@interra.com.tr

www.interra.com.tr