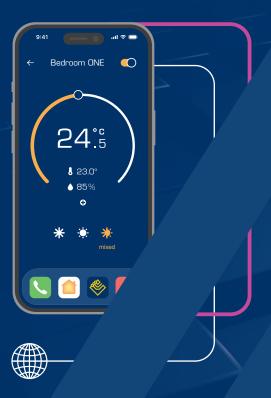

## ZBUS.

The new ZBUS connection simplifies the installation of zone thermostats and gateways for indoor AC units, thanks to its simple two-wire system with no polarity.

Through BUSing® and KNX® communications protocol, the installation can be completed with a wide range of control devices.

It allows home automation integration with other smart house elements (lighting, shutters...), and remote control devices such as touch screens, mobile, tablets...

PARQUE TECNOLÓGICO DE ASTURIAS Parcela 50 33428 Llanera Asturias - Spain