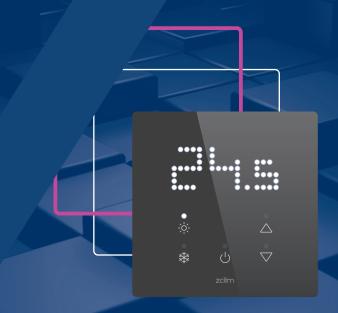

## ZBUS.

The new ZBUS connection simplifies the installation of zone thermostats and gateways for indoor AC units, thanks to its simple two-wire system with no polarity.

Through BUSing® and KNX® communications protocol, the installation can be completed with a wide range of control devices.