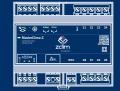

## Air conditioner **Radiant floor** , 12:25 monday -Indoor AC unit Zone 1 Indoor Fancoil unit Zone 2 Electrovalve Zone 1 Electrovalve Zone 2 → VIIP BUSing®/KNX® → KNX® gateway Touch screen + web server **Outdoor AC unit option** Allows communication of Controllers Through the integrated Cold/Heat 000000000 any KNX device/network demand controls connection. Neutral Phase → Gateway-Z with the climate system. 000000 Ground Zeus. Zeus. ⊖ ⊖ AC gateways Different brands support Daikin, LG, Mitsubishi, Panasonic Midea 0000 0000 0000 0 0 0 000000 → MasterClima-Z → Fancoil-Z zclim Central unit for climate Fancoil unit control by zones. controller Available in a • Up to 8 zones of underfloor 3-speed version, or for 0-10V DC signal. heating/cooling for each 🤣 origen central unit. y γ/B∩Sing . · Separate Cold/Heat demand control. • BUSing® and ZBUS 0000 000 00 00000 → Cubic-TZ → Cubic-TLZ 0000 connections. Zone **Z**BUS\_ KNX **BUSing** thermostats 2-wire cable 4-wire cable 2-wire cable Available with or without [-,+] [+12V, A, B, Ref.] without polarity display Indoor AC units and thermostats of each zone selector by selector by The system allows you to control the Remote access installation using our touch screens and applications for mobile devices.

## The complete solution in climate control by zones

Our system automatically manages all the elements of a climate installation, so the user can simply choose the desired temperature.

The MasterClima-Z unit is responsible for facilitating the entire zoning process. It has BUSing® and ZBUS connection.