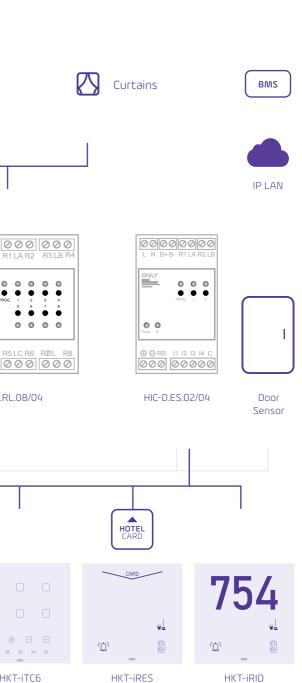

## Custom solutions that make sense. Hotel Room Installation Overview •Ö• Light HVAC Unit 000 ⊕⊖ B 000 ⊕⊖B 000 000 R1LAR2 R3LB ONLY • • 0 0 0 I1 I2 I3 I4 C R5 LC R6 RDL R8 HCC-D.FC.04 HIC-D.RL.08/04 Window Sensor HOTEL

|         | U E V A                     |     |
|---------|-----------------------------|-----|
| ONLY    | 18° 20° 22° 24° 26'<br>0442 | 18' |
| HKT-i6S | HKT-iTC4                    | F   |

www.only-smarthotel.com