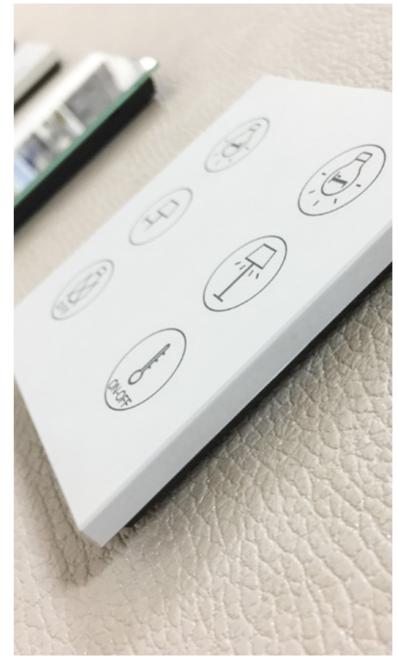

Each wall keypad uses a simple and unambiguous symbology that gives the guest an intuitive experience to control all in-room functionalities (light, climate, audio, window shutters).

With customised colours and finishings, ONLY Smart Hotel takes the keypads design very seriously. For the perfect fit, the hotel logo can also be engraved on the wall keypads.

#### Timeless click

4 press buttons. Custom icons, colours including metal coating.

#### Smooth control

1 to 9 soft touch buttons. Custom icons, colours.