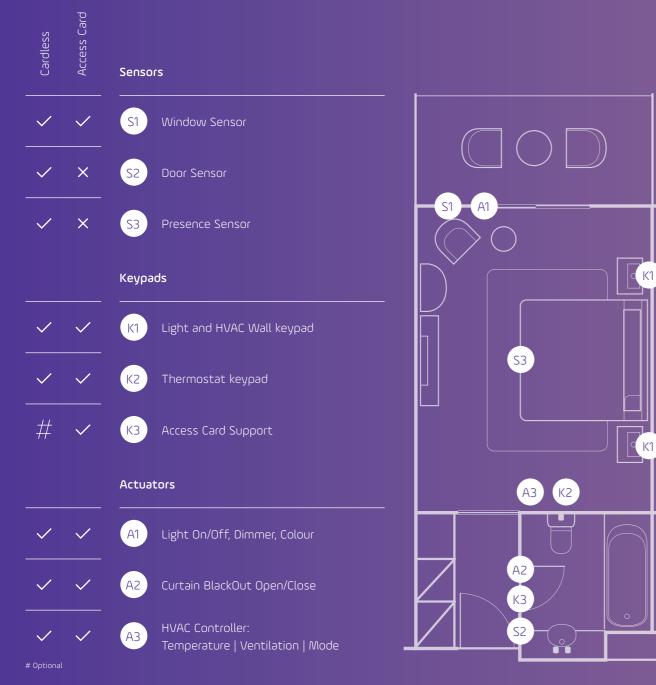

#### Hotel Room Installation Functions

## Custom solutions that make sense. Hotel Room Installation Overview •Ö• Light HVAC Unit 000 ⊕⊖ B 000 ⊕⊖B 000 000 R1LAR2 R3LB ONLY • • 0 0 0 I1 I2 I3 I4 C R5 LC R6 RDL R8 HCC-D.FC.04 HIC-D.RL.08/04 Window Sensor HOTEL