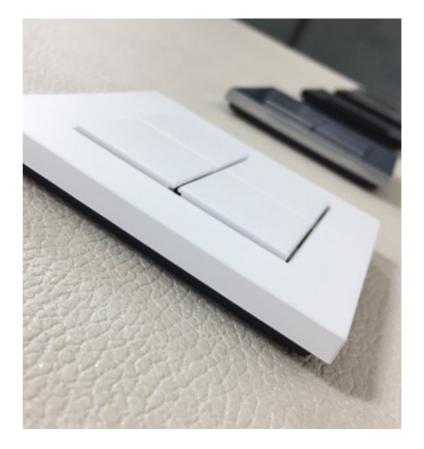

# Integrated control on every wall keypad.

A decade of experience focused on a supreme product. The colours, the symbols and the textures result in an effective yet simple interface with the user, strengthening the hotel brand.

Each wall keypad uses a simple and unambiguous symbology that gives the guest an intuitive experience to control all in-room functionalities (light, climate, audio, window shutters).

With customised colours and finishings, ONLY Smart Hotel takes the keypads design very seriously. For the perfect fit, the hotel logo can also be engraved on the wall keypads.