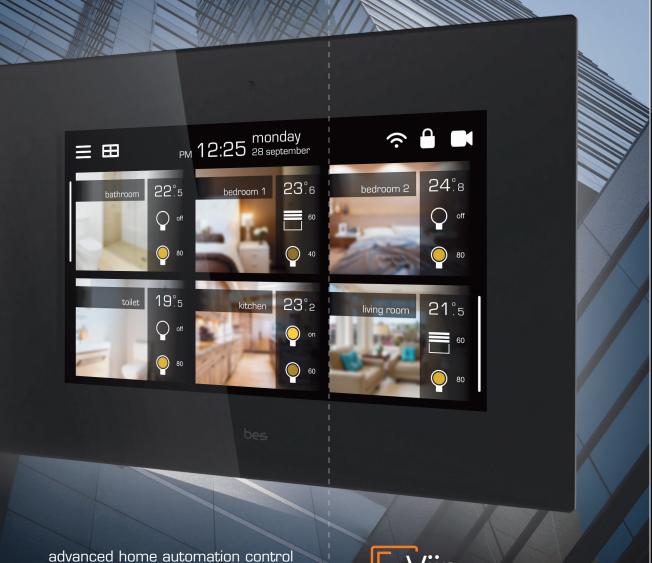

# : entering the future

advanced home automation control and video intercom in a single touch device

## : entering the future

Introducing our range of KNX<sup>®</sup> touch screens with integrated WEB server and SIP support...

They can act as a video intercom device when connected to a network with a third-party SIP outdoor unit, offering call forwarding to cell phones.

### versatility in visualization and protocols

The touch screen offers visualizations by plans or rooms, with a very intuitive and configurable interface, supporting yearly timings, technical alarms and push notifications.