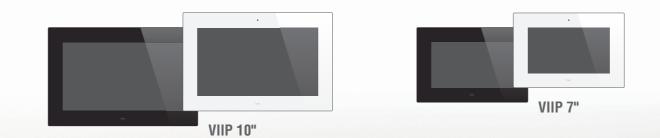

#### connectivity, screen sizes and color options

Different network interfaces (WiFi, WiFi+1RJ45, WiFi+2RJ45) to choose between 7" and 10" screen sizes, WHITE or BLACK front glass\* frame and back casing.