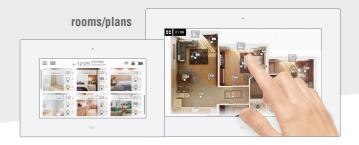

### versatility in visualization and protocols

The touch screen offers visualizations by plans or rooms, with a very intuitive and configurable interface, supporting yearly timings, technical alarms and push notifications.