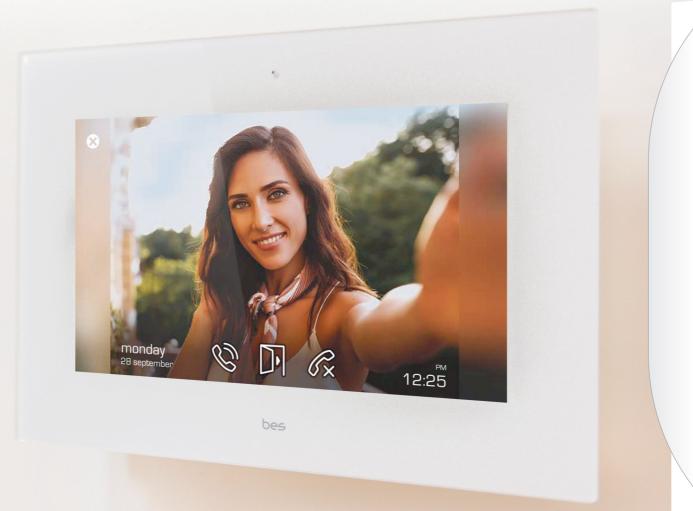

## : entering the future

Introducing our range of KNX<sup>®</sup> touch screens with integrated WEB server and SIP support...

They can act as a video intercom device when connected to a network with a third-party SIP outdoor unit, offering call forwarding to cell phones.

#### outdoor panels compatibility

SIP support for video door entry solutions, with full compatibility with the SIP outdoor panels of the main manufacturers.