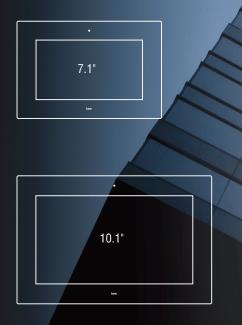

#### connectivity, screen sizes and color options

Different network interfaces (WiFi, WiFi+1RJ45, WiFi+2RJ45) to choose between 7" and 10" screen sizes, WHITE or BLACK front glass\* frame and back casing.